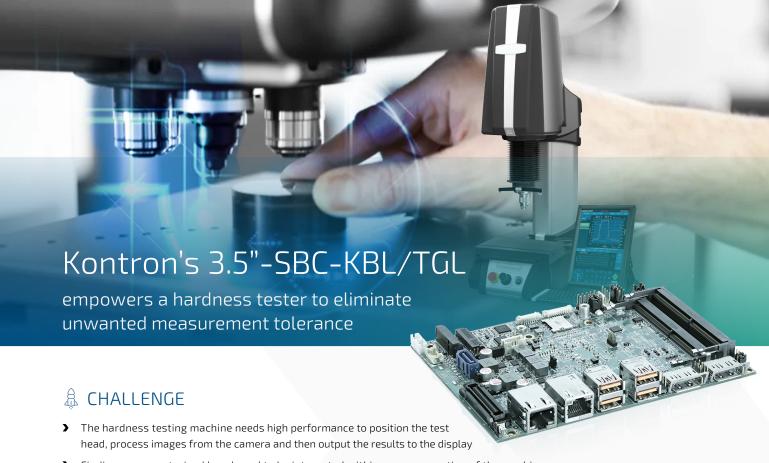

## **SOLUTION**

- > Kontron's 3.5"-SBC-KBL and 3.5"-SBC-TGL are small form factor single board computers measuring only 146 mm x 105 mm
- The selected variants are Intel® Core™ i7-7600U for the previous generation and Intel® Core™ i7-1185G7E for the latest generation respectively, which deliver powerful performance and multitasking capabilities, enabling smooth operation even with demanding tasks
- **>** Low TDP of only 15 W to balance performance and power consumption, making fanless design possible
- ▶ Long-term availability of 10 years and up to 15 years or more by request